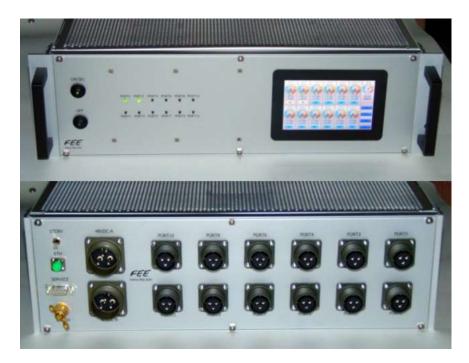

## DHAPO 12-PORT 48V POWER DISTRIBUTION STATION

This 3U rackable station is dedicated to 48...60V power distribution to DHASA systems. It can provide up to 120W per port.

Each port is electronically protected, filtered, with its own power and energy meters, and can be powered on or off from front panel or remote control (Telnet on ethernet fiber). For a full-rated use, an 1.5 kW (minimum) 48..60VDC external power source is required, a second one can be connected for redundancy.

## **Main features**

- 1+1 power DC inputs
- 12 filtered outputs with 2.5A electronic breaker
- Configuration through front-panel or ethernet (1 optical fiber)
- Power meter, energy meter on each port